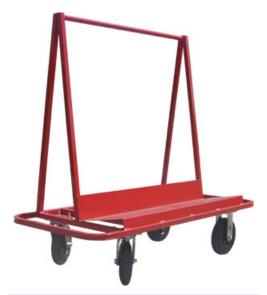

# A-Frame Trolley Product Code: BMP096

### Made in our Australian Factory.

Bremco's BMP096 A-Frame trolley is ideal for moving vertical style products such as plasterboard, glass, whiteboards and timber. The balanced design allows for the load to be centralised and ensures safe movement of product around the factory.

The units are supplied with 2 fixed, 1 swivel, 1 swivel brake castors. Ratchet strap support assembly and rubber matting can be added as optional extras.

We can also custom fabricate an a-frame trolley for your specific requirements. Read more about how we can work with you to develop the ideal custom steel fabrication solution for your warehouse.

### **Specifications**

- WLL: 500kg
- Deck Length: 935mm
- Wheels: 200mm diameter black rubber castors
- Finish: powder coated

*NB: Removable back for convenience. Complies with AS2359.1 section 12. Compliance plate and serial number attached.* 