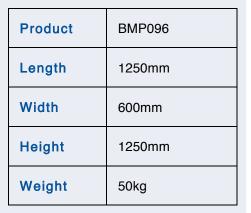

# A-Frame Trolley Product Code: BMP096

### **Specifications**

- WLL: 500kg
- Deck Length: 935mm
- Wheels: 200mm diameter black rubber castors
- Finish: powder coated

*NB: Removable back for convenience. Complies with AS2359.1 section 12. Compliance plate and serial number attached.* 