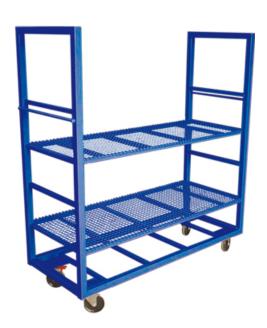

## Use your forklift to reach new heights.

Bremco's BMP061 medium warehouse trolley is a conveniently sized unit that allows bulk picking of orders. The Trolley is manufactured with a sturdy steel frame and heavy mesh panels.

## **Specifications**

WLL: 500kg

Top Shelf 970mm high. Lower Shelf 440mm high

Wheels: 125mm diameter urethane castors

· Unit comes standard with brake castor for safety

Finish: powder coated blue

NB: For complete engineering specifications please refer to specifications sheet on our website

| Product | BMP061 |
|---------|--------|
| Length  | 1620mm |
| Width   | 570mm  |
| Height  | 1420mm |
| Weight  | 61kg   |
|         | _      |