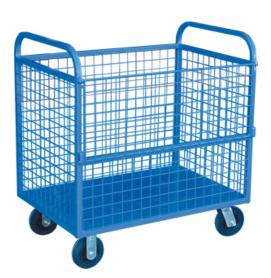

## **Made in our Australian Factory**

Bremco's BMP036 Wire Mesh Trolley has been designed to transport and store items in your warehouse or factory whilst allowing stock to be viewed for identification purposes. This unit has a drop-down half gate on one side for convenient loading and unloading purposes.

The Wire Mesh Trolley is supplied with:

- A powder coated blue finish
- Drop down gate on one side
- Brake castor for safety

Contact the friendly Bremco team today for more information or to place an order. We can also custom manufacture warehouse trolleys to your specifications.

## **Specifications**

WLL: 500kg

Wheels: 150mm diameter urethane castors

50mm square mesh panel sides

Sheet metal floor

For complete engineering specifications please refer to specifications sheet on our website