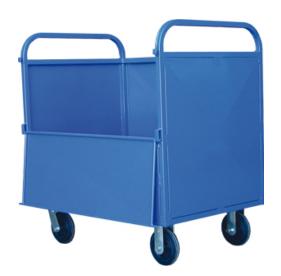

## **Made in our Australian Factory**

The Bremco Panel Box Trolley is designed to safely transport and store any item in your warehouse. It is fabricated using sheet metal paneling and a half drop-down gate is featured to assist with loading and unloading.

The Panel Box Trolley is supplied with:

- A powder coated blue finish
- Drop down gate on one side
- Brake castor for safety

Contact the friendly Bremco team today for more information or to place an order. We can also custom manufacture warehouse trolleys to your specifications.

## **Specifications**

WLL: 500kg

Wheels: 150mm diameter urethane castors

• 1.6mm sheet metal panels

Sheet metal floor

For complete engineering specifications please refer to specifications sheet on our website