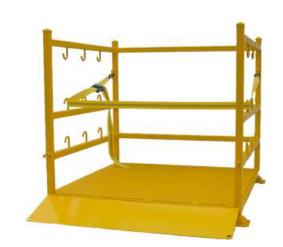

## Safely store and transport your gas bottles

Bremco's Gas Cylinder Pallet is made with a convenient drop ramp allowing cylinders to be easily rolled into the cage without unsafe heavy lifting.

A webbing sling is included to secure and fasten cylinders of all sizes and combinations.

## **Specifications**

WLL: 750kg

Finish: painted safety yellow enamel or galvanised

NB: Removable back for convenience. Complies with AS2359.1 section 12. Compliance plate and serial number attached.

| Product | BMP019 – P / G |
|---------|----------------|
| Length  | 1200mm         |
| Width   | 1200mm         |
| Height  | 1100mm         |
| Weight  | 65kg           |