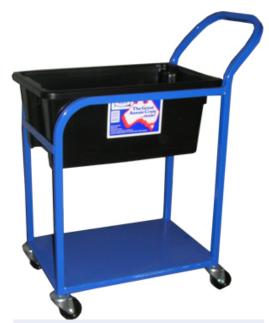

## Use your forklift to reach new heights.

Bremco's single tub small warehouse trolley has a pram like handle, ergonomic design and a solid sheet metal base.

Optional Extra: Plastic Tubs (both fit in trolley):

No. 10 Bin: 645mm x 413mm x 276mm (52 litre) - Weighs 1kg empty

No. 15 Bin: 645mm x 413mm x 397mm (68 litre) - Weighs 1kg empty

## **Specifications**

WLL: 200kg

Finish: powder coated blue

· Castor: 100mm diameter black nylon

| Product | BMP009-S |
|---------|----------|
| Length  | 630mm    |
| Width   | 420mm    |
| Height  | 915mm    |
| Weight  | 14kg     |