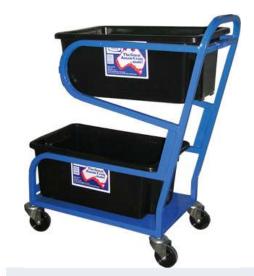

## Transport items around your warehouse with ease

The BMP009-D double tub small warehouse trolley, made by Bremco, features a pram style handle, designed to be ergonomic, has 4 strong castor wheels a thick sheet metal base floor.

Optional Extra: Plastic Tubs (both fit in trolley):

- No. 10 Bin: 645mm x 413mm x 276mm (52 litre) Weighs 1kg empty
- No. 15 Bin: 645mm x 413mm x 397mm (68 litre) Weighs 1kg empty
- BMP009D Clipboard

Please note 2 x No.15 bins DON'T fit on this trolley but a combination of No.10 and No.15 bins do fit.

## **Specifications**

WLL: 200kg

· Powder coated blue finish

· Castor Wheels: 125mm blue rubber

| Product | BMP009-D |
|---------|----------|
| Length  | 880mm    |
| Width   | 420mm    |
| Height  | 915mm    |
| Weight  | 16kg     |