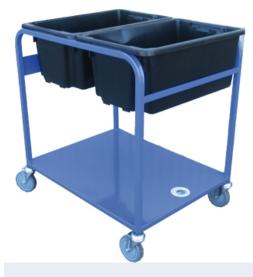

## Double Tub (Side by Side) Small Warehouse Trolley

Product Code: BMP009-B

## Transport items around your warehouse with ease

Bremco's double tub small warehouse trolley has 2 tubs side by side, handles with a pram style, sturdy design and a base made of solid sheet metal .

Optional Extra: Plastic Tubs (both fit in trolley):

- No. 10 Bin: 645mm x 413mm x 276mm (52 litre) Weighs 1kg empty
- No. 15 Bin: 645mm x 413mm x 397mm (68 litre) Weighs 1kg empty

Optional Extra: BMP009B Clip

**Specifications** 

WLL: 200kg

Powder coated blue finish