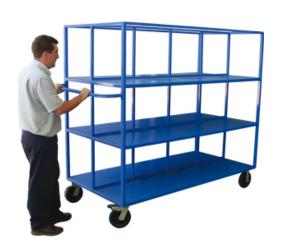

## Transport items around your warehouse with ease

Bremco's BMP007 large warehouse trolley provides an ideal solution for picking and packing bulk stock items, especially multi-pick orders around the warehouse or storeroom.

## **Specifications**

WLL: 750kg

Wheels: 200mm diameter urethane castors

· Finish: powder coated blue

· Distance between shelves: 500mm

NB: Unit comes standard with brake castor for safety.

| Product | BMP007 |
|---------|--------|
| Length  | 2000mm |
| Width   | 1000mm |
| Height  | 1855mm |
| Weight  | 187kg  |